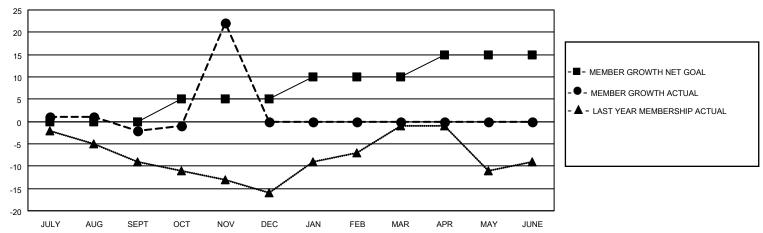

## District 131

| Clubs         |               |             |               | Members               |                          |                         |                                                    |  |
|---------------|---------------|-------------|---------------|-----------------------|--------------------------|-------------------------|----------------------------------------------------|--|
|               | RESULTS FOR   | R 2020-2021 |               | RESULTS FOR 2020-2021 |                          |                         |                                                    |  |
| QUARTER       | NEW CLUB GOAL | NEW CLUBS   | DROPPED CLUBS | QUARTER MEM           | /IBER GROWTH NET<br>GOAL | MEMBER GROWTH<br>ACTUAL | DROPPED<br>MEMBERS ACTUAL<br>(including transfers) |  |
| JULY/AUG/SEPT | 0             | 0           | 0             | JULY/AUG/SEPT         | 0                        | 5                       | 7                                                  |  |
| OCT/NOV/DEC   | 1             | 1           | 0             | OCT/NOV/DEC           | 5                        | 29                      | 5                                                  |  |
| JAN/FEB/MAR   | 0             | 0           | 0             | JAN/FEB/MAR           | 5                        | 0                       | 0                                                  |  |
| APR/MAY/JUNE  | 1             | 0           | 0             | APR/MAY/JUNE          | 5                        | 0                       | 0                                                  |  |

### GOALS AND ACTUAL MEMBERS CUMULATIVE

| DROPPED CLUBS: 0           |    | 9 CLUBS OF 35 ADDED 1 OR MORE | GENDER DISTRIBUTION        |              |   |
|----------------------------|----|-------------------------------|----------------------------|--------------|---|
|                            |    | NEW MEMBERS                   | MALE                       | 369 (53.71%) |   |
| DROPPED MEMBERS            |    |                               | FEMALE                     | 318 (46.29%) |   |
| DECEASED                   | 0  | CLICK HERE FOR CUMULATIVE     | TOTAL FAMILY UNIT MEMBERS  |              | 6 |
| OCLUB CANCELLED 0 OTHER 12 |    | MEMBERSHIP DATA               | FAMILY MEMBERS PAYING HALF |              | 3 |
| TOTAL                      | 12 |                               | DOCC                       |              |   |